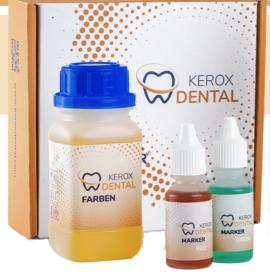

# KEROX Farben KEROX Effekten Marker

The perfect products for the combination of dipping and brushing technology for the special characterization of dental zirconia restorations.

Adapted for KEROX HS, HT and UHT zirconia materials

## **KEROX Farben Colouring Liquid**

- 16 shades for the entire chromatic spectrum of the VITA classical A1-D6
- Optimized for KEROX (HS, HT, UHT) materials
- Water based with trace amounts of acid
- alcohol free so it doesn't evaporate
- Absorbs deep and doesn't leave spots on the surface
- Optimal dip time is 30 seconds
- Can be used in any sintering furnace

#### **KEROX Effekten**

- Use before sintering
- Available colours:
  - Light Pink, Dark Pink
  - Cervical & Fissures: Brown
  - Translucency: Grey

- Multi-brushing and multilayering
- Obtainable colours:
  - Red
  - Blue
  - Brown
  - o Green