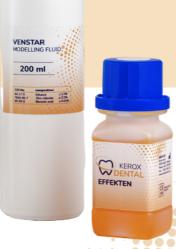

#### **KEROX Effekten**

- Use before sintering
- Available colours:
  - Light Pink, Dark Pink
  - Cervical & Fissures: Brown
  - Translucency: Grey

- Multi-brushing and multilayering
- Obtainable colours:
  - Red
  - Blue
  - Brown
  - o Green

#### **Modelling Liquid**

KEROX Modelling Fluid is used to wet the dental technician's instruments during modelling.

It is also the perfect modelling aid for wetting the brush to disperse the material.

200ml